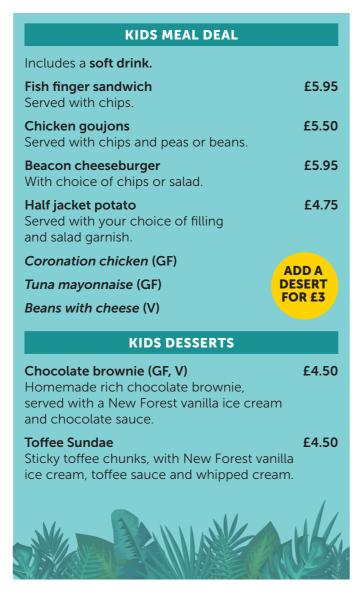

| £1     |
| Avocado smash (V) A slice of toasted sourdough with smashed avocado, feta, wild rocket and chilli jam.                     | £10.50 |
| + Add poached egg                                                                                                          | £1     |
| + Add bacon                                                                                                                | £1.20  |
| <b>Eggs benedict</b> Toasted sourdough topped with Dorset reared ham, poached eggs and finished                            | £8     |

A selection of freshly baked pastries, homemade sandwiches and ciabattas are available from our fridge display.

with a hollandaise sauce.







(V) Vegetarian | (VG) Vegan | (GF) Gluten Free

MD

Lunchtime Meal Deal

#### SOUP

## Homemade soup of the day

£6.95

With a crusty bread roll. (GF options available upon request).

#### **JACKET POTATO**

## Jacket potato

MD £8.25

Served with your choice of filling and a salad garnish.

Red pepper and aubergine chilli with sour cream and fresh basil (V)

Coronation chicken (GF)

Tuna mayonnaise (GF)

Beans with cheese (V)

## SALADS & FLATBREADS

## Falafel with flatbread (V)



Sweet chilli falafel on a bed of wild rocket, sundried tomatoes, cucumber, pomegranate seeds served on a flatbread with lemon and mint yoghurt dressing.

## Greek salad with flatbread (V)

£10.95

£12.95

£1.50

Traditional Greek salad with feta, cucumber, tomato, red onions, black olives and a herb dressi