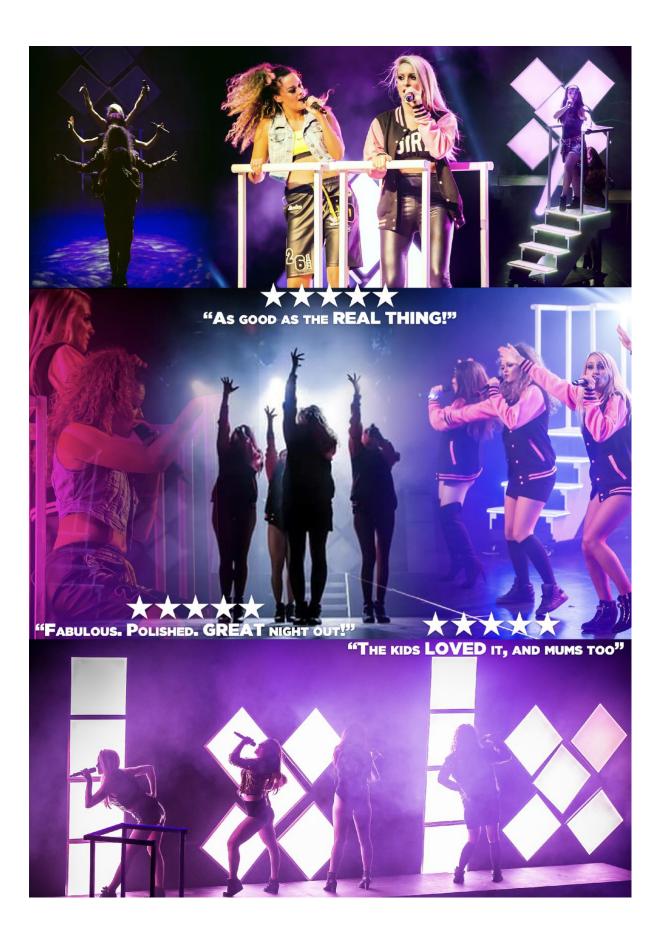

## **WOMAN LIKE ME - The Little Mix Show**

The ultimate pop concert experience in your local theatre!

-Now in it's 8th successful year having played to over 200,000 people UK wide-

WOMAN LIKE ME – The Little Mix Show is an exciting high-energy pop concert suitable for all ages. Based on the biggest hits from award-winning girl band Little Mix, the concert tour will be travelling to UK theatres throughout 2024! Suitable for kids, tweens, teens and adults alike, families up and down the country will be singing and dancing into 2024 with The Little Mix Show!

## -Families Online

Hot off the heels of their nationwide sell-out tours in 2017-2023, the Little Mix girls continue their success with an eighth UK tour!

The Little Mix Show features all of Little Mix's chart topping hits! Including BLACK MAGIC, POWER, SHOUTOUT TO MY EX and WOMAN LIKE ME

For members of the audience that like a little variety, the show also includes arrangements unique to this show from various popular artists.

There are lots of added extras including Dance Competitions, Free Giveaways and a Meet & Greet with the girls after the show!