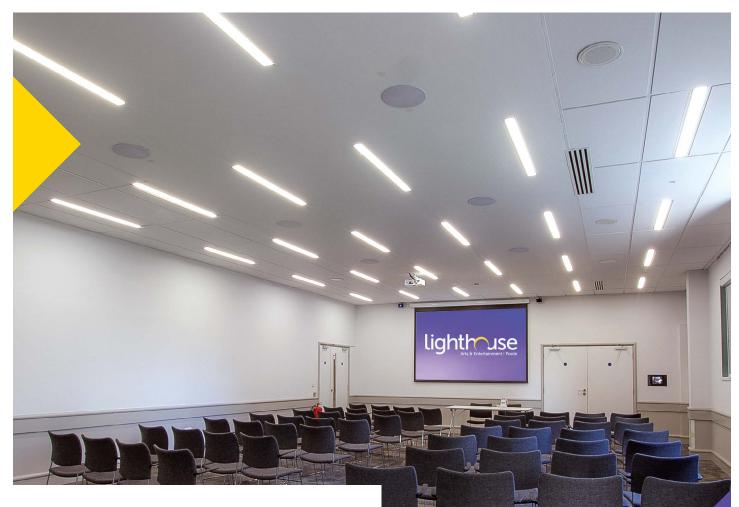

## Function Room Two

The ideal venue for meetings and functions, it can also be used as a rehearsal or breakout space. This room can be combined with Function Room 1.

## Function Room Two

## Full Technical specification on request

| •                                               | •         |
|-------------------------------------------------|-----------|
| LEVEL                                           |           |
| Level in building                               | 2         |
| <b>TYPE OF ROOM /SPACE</b>                      |           |
| Meetings                                        |           |
| Rehearsals                                      |           |
| Receptions                                      |           |
| DIMENSIONS (M)                                  |           |
| Total square area [sq m]                        | 115.5     |
| Max length                                      | 15m       |
| Max width                                       | 7.7m      |
| Mex height                                      | 3m        |
| CAPACITIES                                      |           |
| Boardroom                                       | 30        |
| U-shaped                                        | 20        |
| Classroom                                       | 70        |
| Theatre style                                   | 80        |
| Drinks reception (no tables)                    | 100       |
|                                                 |           |
| Drinks reception (tables)<br>Max (no furniture) | 50<br>120 |