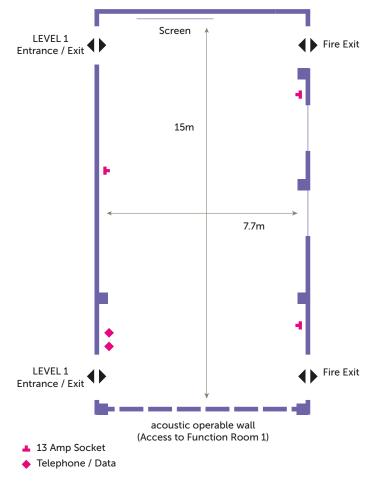

## Full Technical specification on request

| •                                               | •         |
|-------------------------------------------------|-----------|
| LEVEL                                           |           |
| Level in building                               | 2         |
| <b>TYPE OF ROOM /SPACE</b>                      |           |
| Meetings                                        |           |
| Rehearsals                                      |           |
| Receptions                                      |           |
| DIMENSIONS (M)                                  |           |
| Total square area [sq m]                        | 115.5     |
| Max length                                      | 15m       |
| Max width                                       | 7.7m      |
| Mex height                                      | 3m        |
| CAPACITIES                                      |           |
| Boardroom                                       | 30        |
| U-shaped                                        | 20        |
| Classroom                                       | 70        |
| Theatre style                                   | 80        |
| Drinks reception (no tables)                    | 100       |
|                                                 |           |
| Drinks reception (tables)<br>Max (no furniture) | 50<br>120 |

| LIGHTING                                                                                                                                                                                                                                                               |                                          |  |
|------------------------------------------------------------------------------------------------------------------------------------------------------------------------------------------------------------------------------------------------------------------------|------------------------------------------|--|
| Natural Light<br>Blackout possible<br>Dimmable Lighting                                                                                                                                                                                                                | Yes<br>Partial<br>Yes                    |  |
| POWER                                                                                                                                                                                                                                                                  |                                          |  |
| 13 amp sockets                                                                                                                                                                                                                                                         | 4                                        |  |
| TECH                                                                                                                                                                                                                                                                   |                                          |  |
| Ceiling mounted HD projecto<br>2.6m Electric projector screer<br>In ceiling PA System<br>iPad mini in wall wireless cont<br>VGA, HDMI or wireless preser<br>Infrared hearing loop system<br>2 microphones<br>Extra Equipment available<br>Dedicated conference Wifi av | n<br>trol system<br>nting capability     |  |
| ACCESS                                                                                                                                                                                                                                                                 |                                          |  |
| Direct street level load in<br>Direct lorry level load in<br>Min load in aperture<br>Wheelchair access<br>Disabled toilets                                                                                                                                             | Ramped<br>No<br>1.5m x2.4m<br>Yes<br>Yes |  |
| Lift to foyers                                                                                                                                                                                                                                                         | Yes x 2                                  |  |