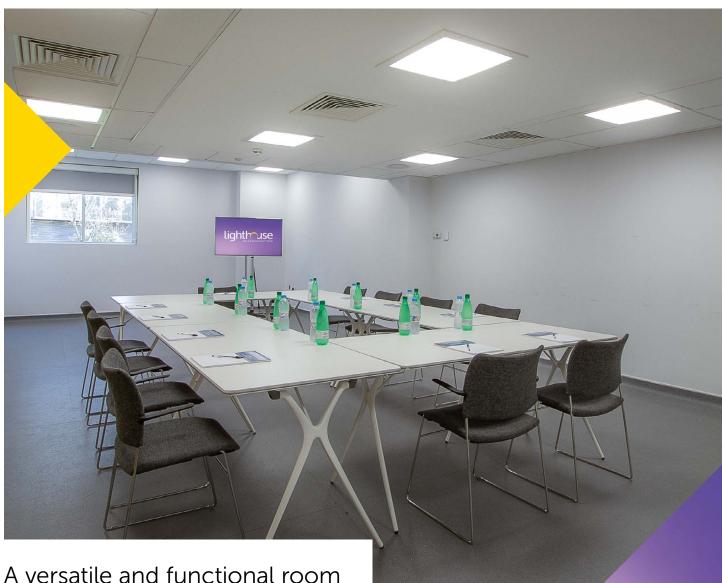

# **Function Room Three**

A versatile and functional room that can be used for meetings, workshops, or breakout space.