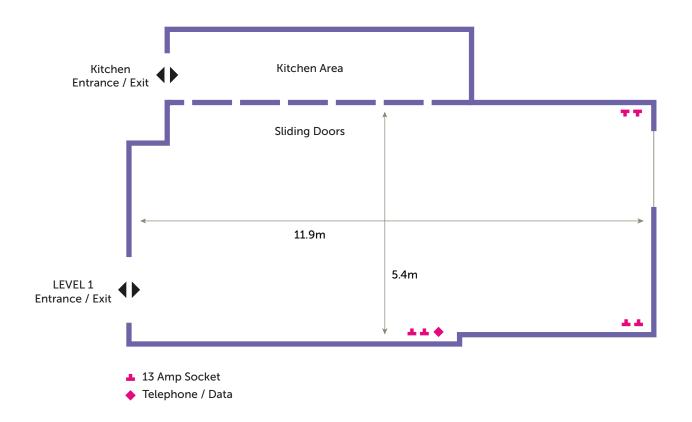

### TYPE OF ROOM /SPACE

Meetings Rehearsals

| Receptions                                                                                                           |                                  |
|----------------------------------------------------------------------------------------------------------------------|----------------------------------|
| DIMENSIONS (M)                                                                                                       |                                  |
| Total square area [sq m]<br>Max length<br>Maximum width                                                              | 64.26<br>11.9m<br>5.4m           |
| CAPACITIES                                                                                                           |                                  |
| Boardroom U-shaped Classroom Theatre style Drinks reception (no tables) Drinks reception (tables) Max (no furniture) | 15<br>15<br>20<br>40<br>60<br>50 |
| LIGHTING                                                                                                             |                                  |
| Natural Light<br>Blackout possible                                                                                   | Yes<br>Partial                   |

| POWER        |   |  |
|--------------|---|--|
| Samp sockets | 4 |  |