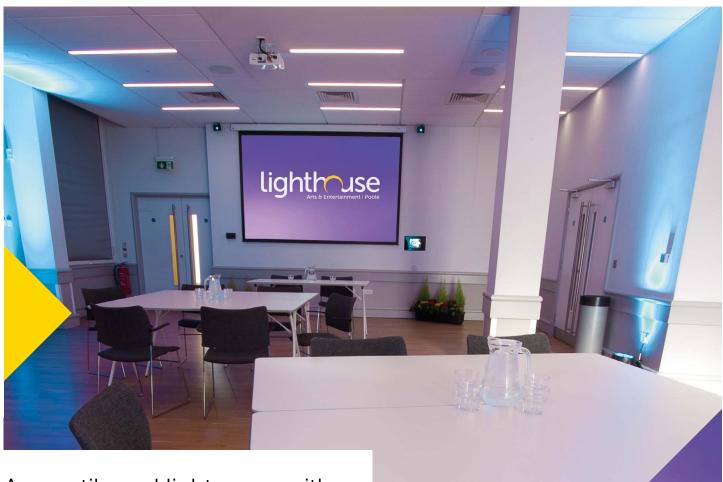

# **Function** Room One

A versatile and light room with views overlooking Poole. Ideal for meetings, training days and workshops, this room can also be combined with Function Room 2.

### **TYPE OF ROOM /SPACE**

Meetings Rehearsals Receptions

#### **TECH**

Ceiling mounted HD projector 2.6m Electric projector screen

In ceiling Pa System

iPad mini in wall wireless control system

VGA, HDMI or wireless presenting capability

Infrared hearing loop system