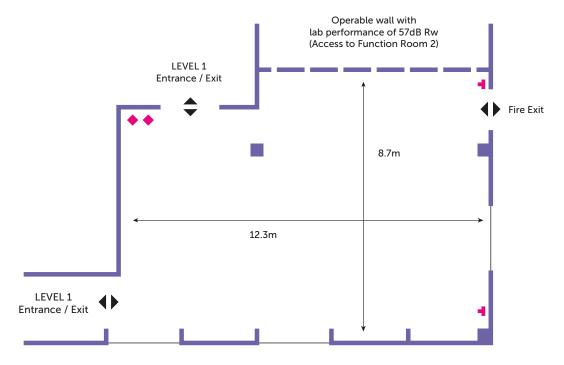

#### **DIMENSIONS (M)**

Total area (sq m) 107

Max length 12.3m

Max width 8.7m

Max height 3

## ACCESS

Direct street level load in Ramped Direct lorry level load in No Min Load in aperture 1.5m x 2.4m Wheelchair access Yes Disabled toilets Yes Lift to foyers 2 Toilet facilities (in room) No Toilet facilities (in suite) Yes