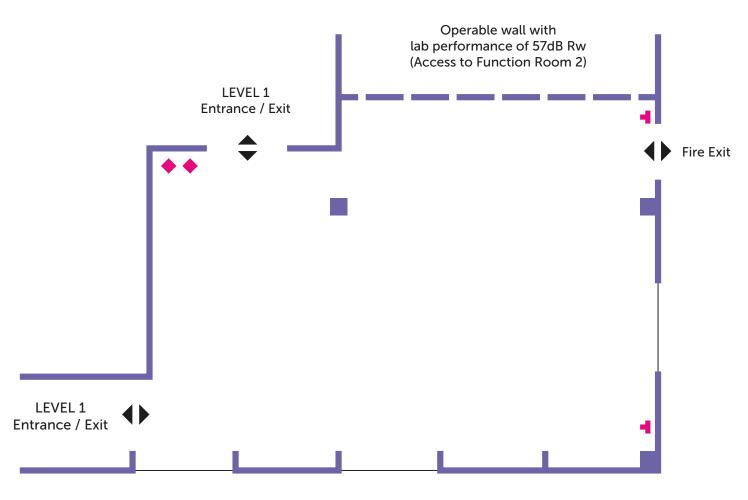

## Function Room One

13 Amp Socket

Telephone / Data

## ACCESS

Direct street level load in Ramped Direct lorry level load in No Min Load in aperture 1.5m x 2.4m Wheelchair access Yes Disabled toilets Yes Lift to foyers 2 Toilet facilities (in room) No Toilet facilities (in suite) Yes

## Function Room One

- 13 Amp Socket
- ◆ Telephone / Data

For details about hiring this space, please contact our Corporate Development Executive on **01202 781319** or email **lucy.funnell@lighthousepoole.co.uk** 