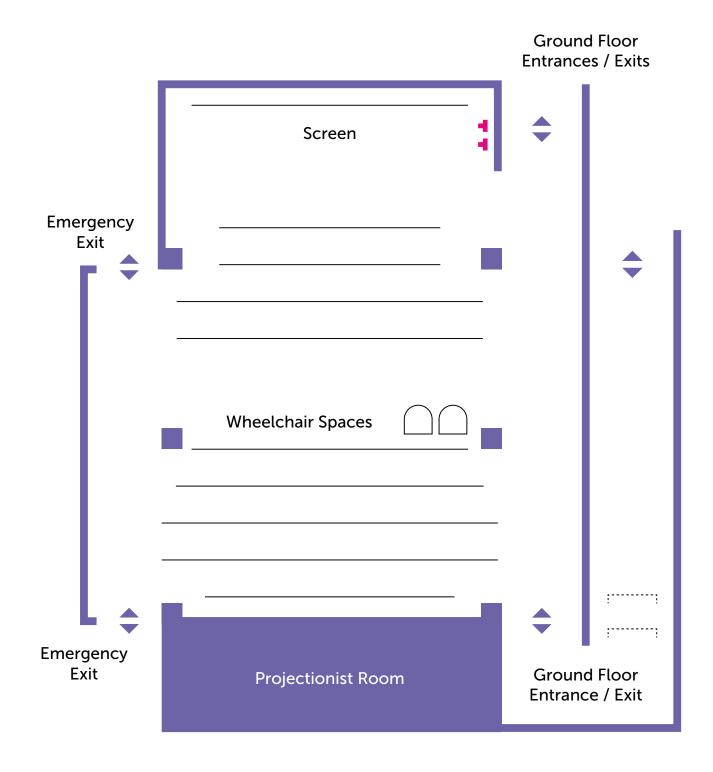

## Full Technical specification on request

| LEVEL                              |                                    |                                                                    |                    |
|------------------------------------|------------------------------------|--------------------------------------------------------------------|--------------------|
| Level in building                  | G                                  |                                                                    |                    |
| TYPE OF ROOM /SPACE                |                                    | POWER                                                              |                    |
| Screenings<br>Meetings             |                                    | 13 amp sockets                                                     | 2                  |
| DIMENSIONS (M)                     |                                    | TECH                                                               |                    |
| Screen<br>Stage area               | 2.3 (w) x 5 (d)<br>8 (w) x 2.2 (d) | PA Built In Loop system Infrared Digital Projector Christie 2000SE |                    |
| CAPACITIES                         |                                    | Lighting                                                           | 6-way lighting bar |
| Theatre style                      | 103 (2 x Wheelchairs spaces)       | Full technical specification on request                            |                    |
| LIGHTING                           |                                    | ACCESS                                                             |                    |
| Natural Light<br>Blackout Possible | No<br>Yes                          | Wheelchair access Disabled toilets                                 | Yes<br>Yes         |