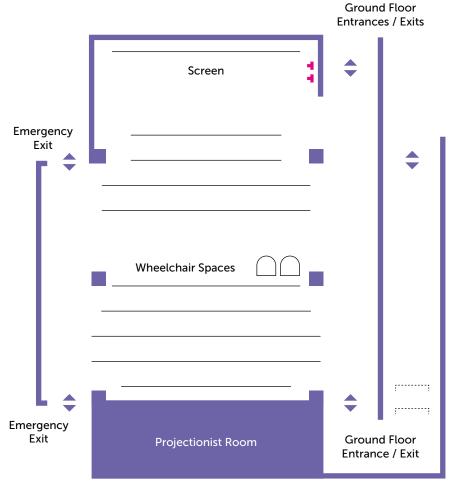

## Full Technical specification on request

| LEVEL                              |                                    |                                                                    |                    |
|------------------------------------|------------------------------------|--------------------------------------------------------------------|--------------------|
| Level in building                  | G                                  |                                                                    |                    |
| TYPE OF ROOM /SPACE                |                                    | POWER                                                              |                    |
| Screenings<br>Meetings             |                                    | 13 amp sockets                                                     | 2                  |
| DIMENSIONS (M)                     |                                    | TECH                                                               |                    |
| Screen<br>Stage area               | 2.3 (w) x 5 (d)<br>8 (w) x 2.2 (d) | PA Built In Loop system Infrared Digital Projector Christie 2000SE |                    |
| CAPACITIES                         |                                    | Lighting                                                           | 6-way lighting bar |
| Theatre style                      | 103 (2 x Wheelchairs spaces)       | Full technical specification on request                            |                    |
| LIGHTING                           |                                    | ACCESS                                                             |                    |
| Natural Light<br>Blackout Possible | No<br>Yes                          | Wheelchair access Disabled toilets                                 | Yes<br>Yes         |